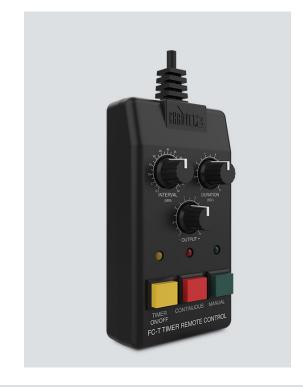

## FC-T (Timer Remote Control)

The FC-T is a remote control designed to work with most CHAUVET fog machines. Three LED indicators display timer on/off, continuous fog on/off and whether the machine is ready or heating. Two rotary knobs set interval and duration times.

## Highlights

- Designed to automatically trigger the fog output in most CHAUVET DJ fog machines
- Eliminates the need for extra plugs by receiving power from the fog machine
- Built-in LEDs indicate the machine and controller status
- Simplify operation with 3 rotary knobs that set interval, duration time and output levels
- Fog on the fly with a manual override and constant output button
- Keep track of your receiver with the magnetized back plate