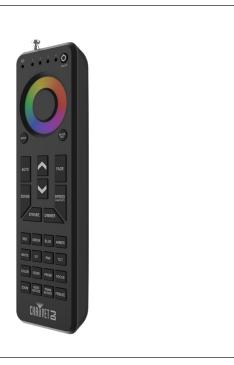

## **RFC-XL**

- Handheld remote control for compatible RF-enabled lighting fixtures
- Rubberized and backlit buttons ensure they are accessible in dark environments
- Controls up to 4 different fixture groups simultaneously
- Works with different fixture types such as washes and moving heads
- RF signal is omnidirectional and doesn't require line-of-sight
- Telescopic antenna ensures the signal reaches its destination

## Specifications

• Max Unobstructed Distance: 100 ft (30 m)

Operating Frequency: 433 MHzInput Voltage: 12 VDC, 55 mA

• Weight: 12.6 oz (357 g)

Size: 6.3 x 1.9 x 0.7 in (160 x 47 x 17 mm)
Approvals: CE/RED, UKCA, FCC, RoHS