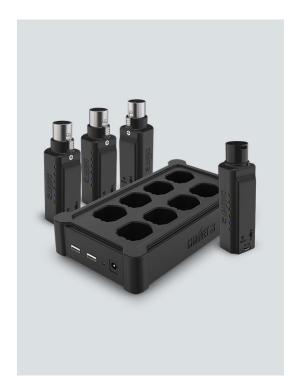

## D-Fi XLR Pack

Make any DMX-compatible light wireless! The wonders of wireless DMX control have arrived to previously non-wireless lights with D-Fi XLR. This cutting-edge technology provides instant wireless communication through compact batterypowered wireless D-Fi receiver or transmitter units that plug directly into the XLR port of DMX-compatible lights. Contact pins charge all D-Fi XLRs without the need for any cables. The D-Fi XLR Pack includes 1 transmitter, 3 receivers and 1 multicharger. The multi-charger simultaneously charges up to 8 D-Fi XLRs (additional units sold separately). D-Fi XLR Pack even has 2 additional USB ports to charge additional devices.

## Highlights

- Wireless communication pack includes 1 transmitter, 3 receivers and 1 multi-charger
- Multi-charger simultaneously charges up to 8 D-Fi XLRs (additional units sold separately)
- Contact pins charge all D-Fi XLRs without the need for any cables
- Includes 2 additional USB ports to charge additional devices

## What's Included

- 1 D-Fi XLR TX
- 3 D-Fi XLR RX
- 1 Multi Charger
- External power supply
- Quick Reference Guide