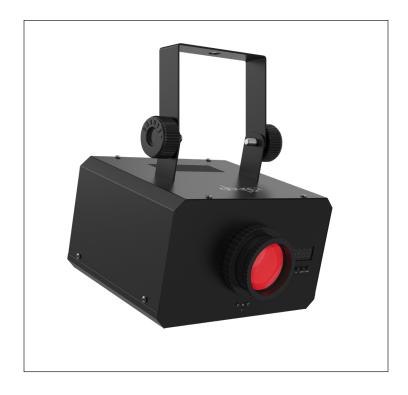

## Abyss 2

- Eye-catching, LED effect light simulates a multicolored water effect
- · Shines through any environment with or without fog
- · Independent control of ripples and color
- Manual focus knob ensures proper focus at most distances
- Non-DMX control of most settings via the digital display or optional IRC-6 remote
- Save time running cables and extension cords by power linking multiple units
- Fits best in the CHS-40 VIP Gear Bag

## Specifications

- DMX Channels: 3 ch
- DMX Connectors: 3-pin XLR
- Colors: 5 + white, Rainbow scroll
- Light Source: 1 LED 60 W, (2 A), 50,000 hours life expectancy.
- Coverage Angle: 60°
- Illuminance: 5,010 lux @ 2 m
- Power Linking: 7 units @ 120 V; 13 units @ 230 V
- Input Voltage: 100 to 240 VAC, 50/60 Hz (auto-ranging)
- Power and Current: 80 W, 1.1 A @ 120 V, 60 Hz
- Power and Current: 74 W, 0.6 A @ 230 V, 50 Hz
- Bracket Mounting Hole: 13 mm
- Weight: 6.2 lb (2.8 kg)
- Size: 8 x 7 x 6 in (203 x 178 x 152 mm)
- · Approvals: CE