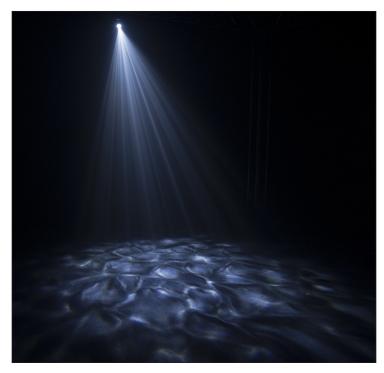

## Abyss 2

- Eye-catching, LED effect light simulates a multicolored water effect
- · Shines through any environment with or without fog
- · Independent control of ripples and color
- Manual focus knob ensures proper focus at most distances
- Non-DMX control of most settings via the digital display or optional IRC-6 remote
- Save time running cables and extension cords by power linking multiple units
- Fits best in the CHS-40 VIP Gear Bag