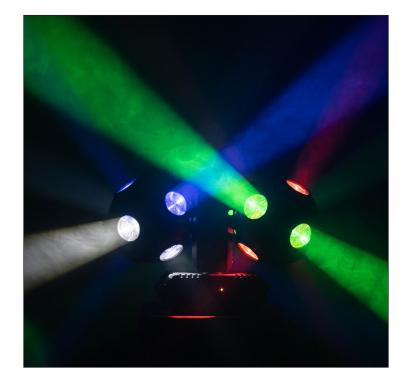

## **Cosmos HP**

- High-powered LED effect light generates crisp beams that cover the entire room
- Narrow, razor-sharp beams of RGBW light for astonishing aerial effects
- Create swirling effects with independently control motors that spins continuously in both directions
- Generate complex looks easily with built-in, eye-catching auto programs with zone control
- · Energetic, multicolored beams look great with or without fog
- Works with the optional IRC-6 wireless remote for convenient, wireless control
- · Save time running cables by power linking multiple units
- Fits best in the CHS-40 VIP Gear Bag