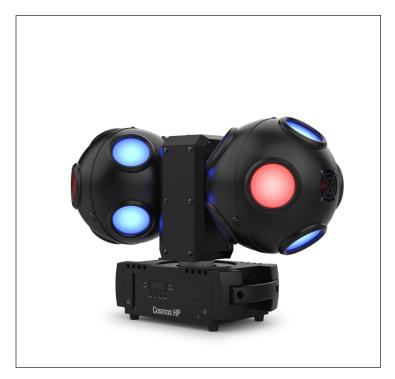

## **Cosmos HP**

- High-powered LED effect light generates crisp beams that cover the entire room
- Narrow, razor-sharp beams of RGBW light for astonishing aerial effects
- Create swirling effects with independently control motors that spins continuously in both directions
- Generate complex looks easily with built-in, eye-catching auto programs with zone control
- · Energetic, multicolored beams look great with or without fog
- Works with the optional IRC-6 wireless remote for convenient, wireless control
- · Save time running cables by power linking multiple units
- Fits best in the CHS-40 VIP Gear Bag