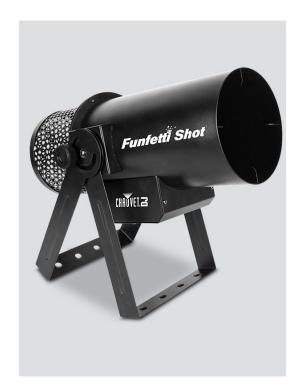

## Funfetti Shot

The Funfetti Shot is an event-ready confetti launcher and its easy, single person setup and operation make it perfect for concerts, parties or other special events. Just add confetti! No compressed air or CO2 required. The Funfetti Shot works with Funfetti Shot Refill - Color, Funfetti Shot Refill - Mirror, and Funfetti Shot Refill - UV, as well as most other confetti types. It is easily controlled from the display, the included wireless remote or DMX. The Funfetti Shot includes a double bracketed yoke for easy floor mounting or hanging on TRUSST and fits best in the CHS-50 VIP Gear Bag.

## Highlights

- Professional confetti launcher perfect for concerts, parties, or special events
- Easy, single person setup and operation
- No compressed air or CO2 required just add confetti
- Control easily from the display, the included wireless remote, or DMX
- Works with most confetti types
- Includes double-bracketed yoke for easy floor mounting or hanging on TRUSST
- Fits best in the CHS-50 VIP Gear Bag