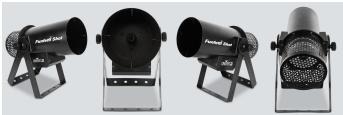

## Funfetti Shot

The Funfetti Shot is an event-ready confetti launcher and its easy, single person setup and operation make it perfect for concerts, parties or other special events. Just add confetti! No compressed air or CO2 required. The Funfetti Shot works with Funfetti Shot Refill - Color, Funfetti Shot Refill - Mirror, and Funfetti Shot Refill - UV, as well as most other confetti types. It is easily controlled from the display, the included wireless remote or DMX. The Funfetti Shot includes a double bracketed yoke for easy floor mounting or hanging on TRUSST and fits best in the CHS-50 VIP Gear Bag.

## Highlights

- Professional confetti launcher perfect for concerts, parties, or special events
- Easy, single person setup and operation
- No compressed air or CO2 required just add confetti
- Control easily from the display, the included wireless remote, or DMX
- Works with most confetti types
- Includes double-bracketed yoke for easy floor mounting or hanging on TRUSST
- Fits best in the CHS-50 VIP Gear Bag