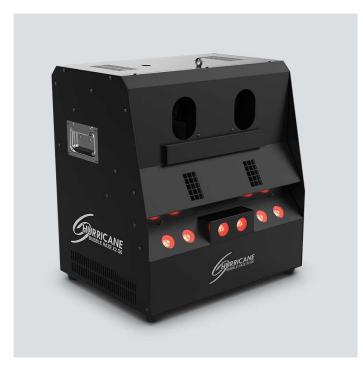

## Hurricane Bubble Haze X2 Q6

Patent Pending

Thrill special event guests with Hurricane Bubble Haze X2 Q6, a multi-purpose atmospheric machine that adds new levels of visual excitement and fun to any gathering, presentation or production. The unit features six quad-colored (RGB + UV) LEDs that illuminate bubbles, haze or haze-filled bubbles that billow from twin blowers to double the effect. Two variablespeed loft fans push bubbles up into the air and Always-Ready technology means the effect can run continuously to keep the party going. Hurricane Bubble Haze X2 Q6 has a gravity-fed bubble reservoir that recirculates unused bubble fluid reducing fluid consumption. A built-in cleaning function increases machine longevity and reduces clogs.

## Highlights

- Multi-purpose atmospheric machine emits illuminated bubbles, haze or haze-filled bubbles
- Always ready and can run continuously to keep the party going
- Gravity-fed bubble reservoir recirculates unused bubble fluid reducing fluid consumption
- Variable-speed loft fan pushes bubbles up into the air
- Built-in cleaning function increases machine longevity and reduces clogs
- Patent pending

## Specifications

- DMX Channels: 12
- DMX Connectors: 3- and 5-pin XLR
- Light Source: 6 LEDs (quad-color RGB + UV) 4 W, (900 mA), 50,000 hours life expectancy.
- Heat-Up Time: 3 min
- Input Voltage: 120 VAC, 60 Hz or 230 VAC, 50 Hz • Power and Current: 650 W, 4.5 A @ 120 V, 60 Hz
- 650 W, 2.3 A @ 230 V, 50 Hz • Weight: 34.6 lb (15.8 kg)
- Size: 16.8 x 12.28 x 15.51 in (429 x 317 x 459 mm)
- Approvals: CE, RoHS
- Tank Capacity: (haze): 0.3 gal (1.3 l) (bubble): 0.9 gal (3.5 l)
- Output: 4500 cfm
- Fluid Consumption (haze): 60 ml/min
- Fluid Consumption (bubble): 18.5 ml/min
- Compatible Fluids (haze): HDF, HFG
- Compatible Fluids (bubble): BJG
- Bracket Mounting Hole: M12