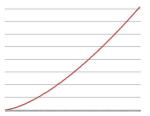

# 1: Dimming curve setting

There are four available dimming curves. Please press the setup button to enter and select by the up or down button.

|               | 1 )linear        |
|---------------|------------------|
| Curves Select | 2)Square Law     |
| Curves Select | 3)Inv Square Law |
|               | 4)S-Type         |

## b. Square Law dimming