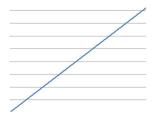

# 1: Dimming curve setting

There are four available dimming curves. Please press the setup button to enter and select by the up or down button.

|               | 1 )linear        |
|---------------|------------------|
| Curves Select | 2)Square Law     |
| Curves Select | 3)Inv Square Law |
|               | 4)S-Type         |

# a. linear dimming