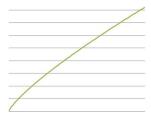

# 1: Dimming curve setting

There are four available dimming curves. Please press the setup button to enter and select by the up or down button.

|               | 1 )linear        |
|---------------|------------------|
| Curves Select | 2)Square Law     |
| Curves Select | 3)Inv Square Law |
|               | 4)S-Type         |

## c. Inv Square Law dimming