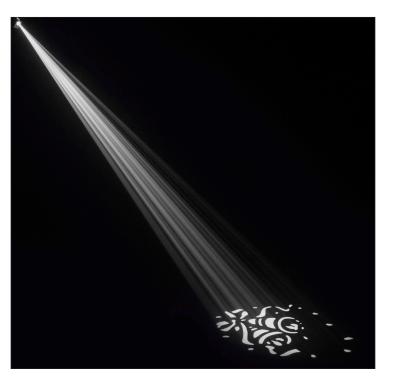

## **Gobo Shot**

- Super-compact custom gobo projector
- · Control the gobo rotation using the two-way switch
- · Easily change gobos using the easy access gobo door
- Manual focus allows a sharp image from most distances
- Increase mounting versatility with double bracket yoke
- Save time running cables and extension cords by power linking multiple units
- Fits best in the CHS-40 VIP gear bag

## Specifications

- Gobo Size (E): 37.3 mm outside, 22 mm image, 1 mm max thickness
- Light Source: 1 LED (cool white) 32 W, (2.4 A), 50,000 hours life expectancy
- Beam Angle: 17°
- Illuminance: 4,478 lux @ 2 m
- Power Linking: 14 units @ 120 V; 23 units @ 230 V
- Input Voltage: 100 to 240 VAC, 50/60 Hz (auto-ranging)
- Power and Current: 42 W, 0.6 A @ 120 V, 60 Hz  $\,$
- Power and Current: 51 W, 0.3 A @ 230 V, 50 Hz
- Bracket Mounting Hole: 13 mm
- Weight: 3.6 lb (1.63 kg)
- Size: 7.9 x 4.7 x 9.4 in (203 x 120 x 240 mm)
- Approvals: CE