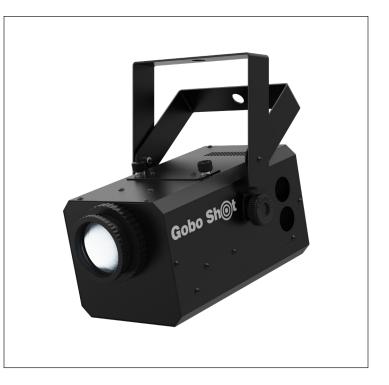

## **Gobo Shot**

- Super-compact custom gobo projector
- · Control the gobo rotation using the two-way switch
- · Easily change gobos using the easy access gobo door
- Manual focus allows a sharp image from most distances
- Increase mounting versatility with double bracket yoke
- Save time running cables and extension cords by power linking multiple units
- Fits best in the CHS-40 VIP gear bag